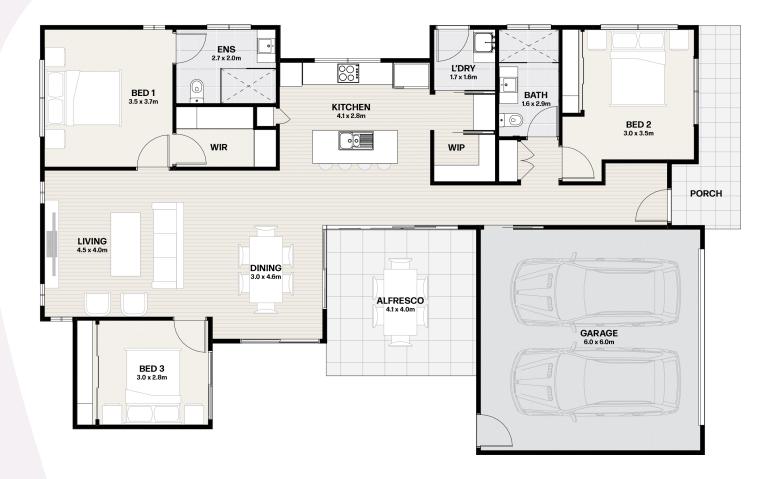

## **MODERN & SPACIOUS LIVING**

Large open-plan design enhances the functional and free-flowing spaces within this home.

The kitchen island is an inviting focal point of the home combining function and style. Designed with entertaining in mind, it's conveniently located close to the alfresco and dining areas.

Sunlight and breeze flows effortlessly through to the kitchen, living and dining from the large alfresco glass sliding doors.

There's plenty of room for guests to stay in this spacious 3-bedroom home.

The double car garage affords you additional storage space.

## **FLOORSPACE**

 Living Area
 126.9m²

 Alfresco + Porch
 24.1m²

 Garage
 38.1m²

 Total
 189.1m²

Area based on external wall footprint

 $\hfill \odot$  The Anchorage Lifestyle Resort. The Anchorage reserves the right to change home design and floorplans at any time without notice. Artist impression only.