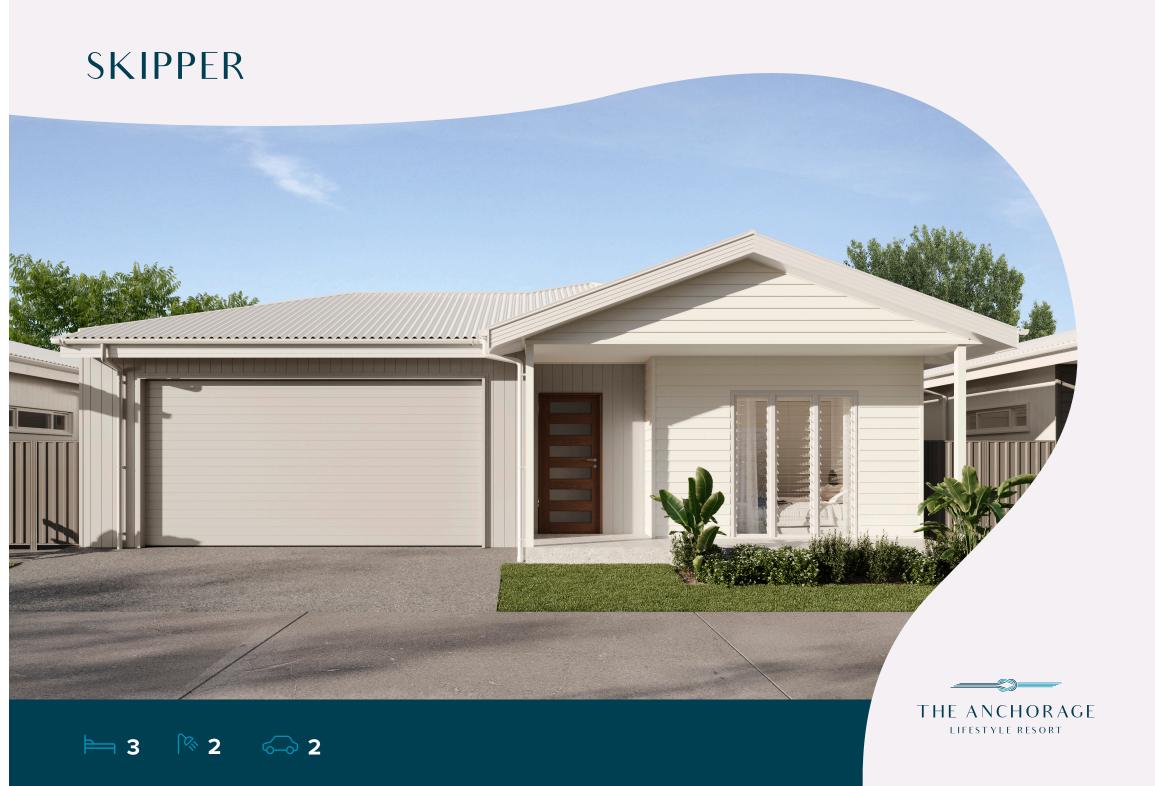

## **SKIPPFR**

## **MODERN & SPACIOUS LIVING**

Large open-plan design enhances the functional and free-flowing spaces within this home.

The kitchen island is an inviting focal point of the home combining function and style. Designed with entertaining in mind, it's conveniently located close to the alfresco and dining areas.

Sunlight and breeze flows effortlessly through to the kitchen, living and dining from the large alfresco glass sliding doors.

There's plenty of room for guests to stay in this spacious 3-bedroom home.

The double car garage affords you additional storage space.